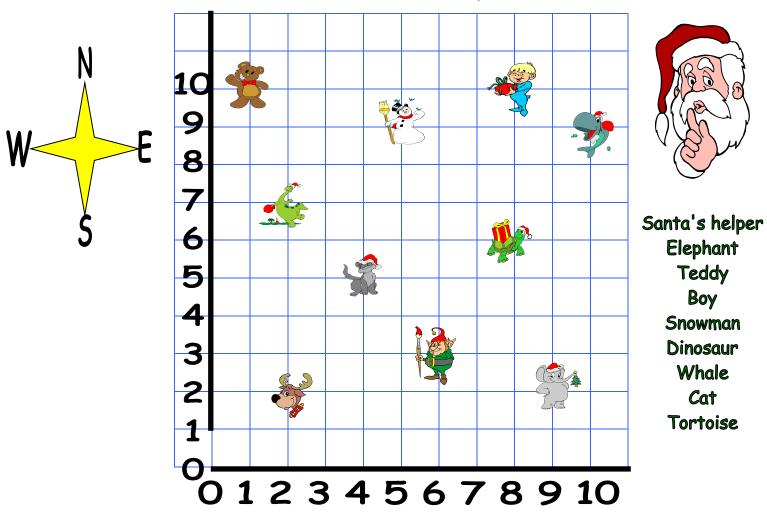

Christmas Delivery

Father Christmas went out on Christmas Eve to deliver presents. Follow the directions and then tell me who he delivered to. Write the name and coordinates.

Santa begins at (1,1) and goes 2 squares N. He is now on (1,3). He then turns to the E and moves 5 squares. Who am I?\_\_\_\_\_(, ). He then continues E 3 squares, turns to the S and moves 1 square. Who am I?\_\_\_\_\_\_(, ). Next he decides to move N 4 squares and then W 1 square. Who am I?\_\_\_\_\_\_(, ). Santa has a rest then flies W 6 squares. He then goes S 1 square and E 2 squares. Who am I?\_\_\_\_\_\_(, ). He has a drink and continues N 2 squares and W 2 squares. Who am I?\_\_\_\_\_\_(, ). Santa then goes E 8 squares then N 2 squares. Who am I?\_\_\_\_\_\_(, ). He wants to get finished so rushes N 1 square then W 2 squares. Who am I?\_\_\_\_\_\_(, ). He wants to get finished so rushes N 1 square and S 1 square. Who am I?\_\_\_\_\_\_(, ). Finally he rushes W 4 squares and N 1 square. Who am I?\_\_\_\_\_\_(, ).